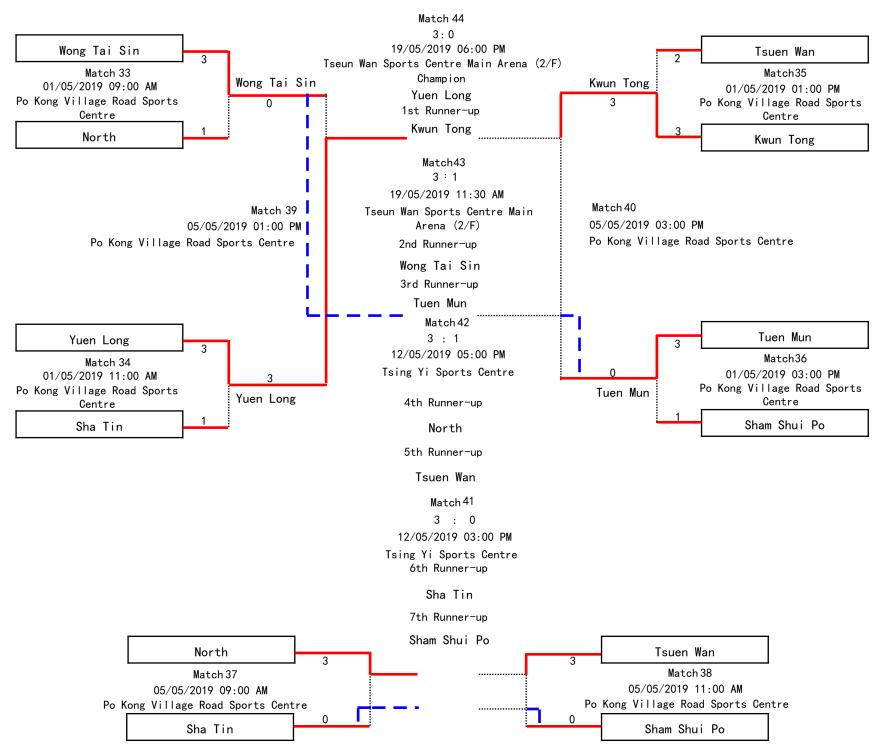

cond PI | ace: Kwun Tong             |
| Match:29 | Sai Kung      | VS | Yuen Long     | Match Time: 0 | 7/04/2019 12:00 PM | Venue: Ping Shan Tin Shui Wai Sports Centre         |           |                            |
| Match:30 | Yau Tsim Mong | VS | Kwun Tong     | Match Time: 0 | 7/04/2019 01:30 PM | Venue: Ping Shan Tin Shui Wai Sports Centre         |           |                            |
| Match:31 | Kwun Tong     | VS | Southern      | Match Time: 1 | 4/04/2019 03:00 PM | Venue: Po Kong Village Road Sports Centre           | 7         |                            |
| Match:32 | Sai Kung      | VS | Yau Tsim Mong | Match Time: 1 | 4/04/2019 04:30 PM | Venue: Po Kong Village Road Sports Centre           |           |                            |

## Quarter-finals to the Final