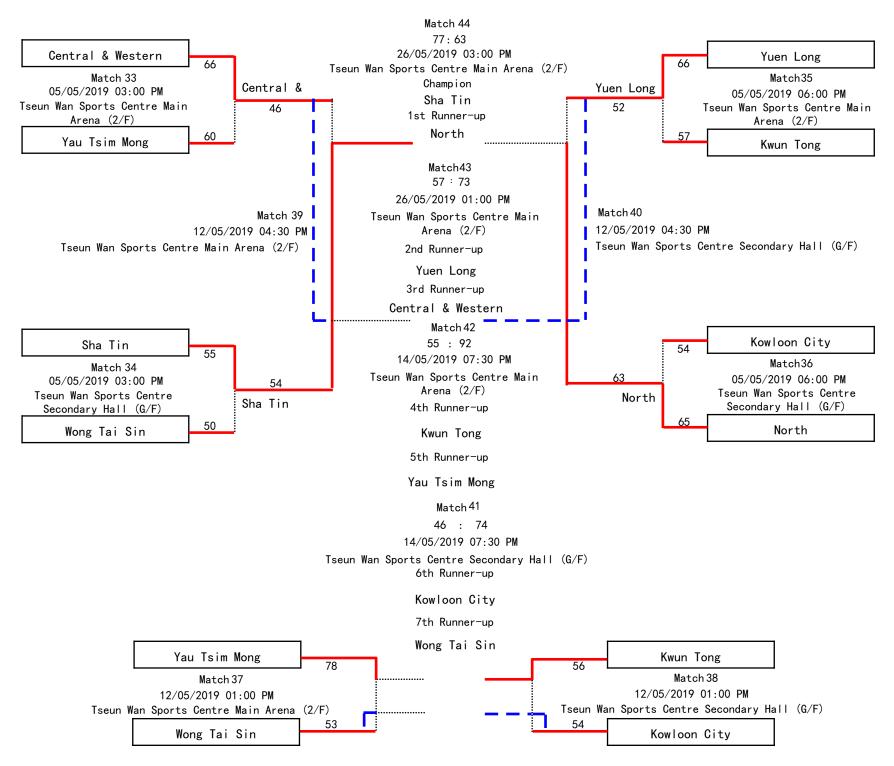

| Group A           |  |
|-------------------|--|
| Central & Western |  |
| Kwai Tsing        |  |
| North             |  |
| lslands           |  |
|                   |  |

|          |                   |    | Group A           |             | Competitic          | n      |                             |         | Group A         |       |
|----------|-------------------|----|-------------------|-------------|---------------------|--------|-----------------------------|---------|-----------------|-------|
| Match:01 | Central & Western | VS | Kwai Tsing        | Match Time: | 16/03/2019 04:00 PM | Venue: | Yuen Long Sports Centre     |         | The first place |       |
| Match:02 | North             | VS | lslands           | Match Time: | 16/03/2019 04:00 PM | Venue: | Yuen Long Sports Centre     |         | place teams     |       |
| Match:09 | Central & Western | VS | North             | Match Time: | 31/03/2019 09:00 AM | Venue: | Pei Ho Street Sports Centre |         |                 |       |
| Match:10 | Kwai Tsing        | VS | lslands           | Match Time: | 31/03/2019 09:00 AM | Venue: | Pei Ho Street Sports Centre | First I |                 | Neste |
| Match:15 | lslands           | VS | Central & Western | Match Time: | 07/04/2019 09:00 AM | Venue: | Pei Ho Street Sports Centre | Second  | Place: North    |       |
| Match:16 | Kwai Tsing        | VS | North             | Match Time: | 07/04/2019 09:00 AM | Venue: | Pei Ho Street Sports Centre |         |                 |       |

| Group B       |
|---------------|
| Sha Tin       |
| Yau Tsim Mong |
| Sai Kung      |
| Eastern       |
| Tai Po        |
|               |

|          |               |    | Group B       | Competitio                      | n                                                | Group B                     |
|----------|---------------|----|---------------|---------------------------------|--------------------------------------------------|-----------------------------|
| Match:03 | Sha Tin       | VS | Yau Tsim Mong | Match Time: 16/03/2019 07:00 PM | Venue: Yuen Long Sports Centre                   | The first place             |
| Match:04 | Sai Kung      | VS | Eastern       | Match Time: 16/03/2019 07:00 PM | Venue: Yuen Long Sports Centre                   | and second<br>place teams   |
| Match:11 | Sha Tin       | VS | Sai Kung      | Match Time: 31/03/2019 12:00 PM | Venue: Pei Ho Street Sports Centre               |                             |
| Match:12 | Yau Tsim Mong | VS | Tai Po        | Match Time: 31/03/2019 12:00 PM | Venue: Pei Ho Street Sports Centre               | First Place: Sha Tin        |
| Match:17 | Tai Po        | VS | Sha Tin       | Match Time: 07/04/2019 12:00 PM | Venue: Pei Ho Street Sports Centre               | Second Place: Yau Tsim Mong |
| Match:18 | Yau Tsim Mong | VS | Eastern       | Match Time: 07/04/2019 12:00 PM | Venue: Pei Ho Street Sports Centre               |                             |
| Match:23 | Eastern       | VS | Sha Tin       | Match Time: 14/04/2019 09:00 AM | Venue: Osman Ramju Sadick Memorial Sports Centre |                             |
| Match:24 | Tai Po        | VS | Sai Kung      | Match Time: 14/04/2019 09:00 AM | Venue: Osman Ramju Sadick Memorial Sports Centre |                             |
| Match:27 | Sai Kung      | VS | Yau Tsim Mong | Match Time: 01/05/2019 09:00 AM | Venue: Osman Ramju Sadick Memorial Sports Centre |                             |
| Match:28 | Eastern       | VS | Tai Po        | Match Time: 01/05/2019 09:00 AM | Venue: Osman Ramju Sadick Memorial Sports Centre |                             |

| Group C      |
|--------------|
| Yuen Long    |
| Tsuen Wan    |
| Wong Tai Sin |
| Sham Shui Po |

|              |              |    | Group C      | Competition                     | n                                                | Group C                    |
|--------------|--------------|----|--------------|---------------------------------|--------------------------------------------------|----------------------------|
| Match:05     | Yuen Long    | VS | Tsuen Wan    | Match Time: 24/03/2019 04:00 PM | Venue: Yuen Long Sports Centre                   | The first place and second |
| Match:06     | Wong Tai Sin | VS | Sham Shui Po | Match Time: 24/03/2019 04:00 PM | Venue: Yuen Long Sports Centre                   | place teams                |
| Match:19     | Yuen Long    | VS | Wong Tai Sin | Match Time: 07/04/2019 03:00 PM | Venue: Pei Ho Street Sports Centre               |                            |
| Match:20     | Tsuen Wan    | VS | Sham Shui Po | Match Time: 07/04/2019 03:00 PM | Venue: Pei Ho Street Sports Centre               | First Place: Yuen Long     |
| <br>Match:29 | Sham Shui Po | VS | Yuen Long    | Match Time: 01/05/2019 12:00 PM | Venue: Osman Ramju Sadick Memorial Sports Centre | Second Place: Wong Tai Sin |
| Match:30     | Tsuen Wan    | VS | Wong Tai Sin | Match Time: 01/05/2019 12:00 PM | Venue: Osman Ramju Sadick Memorial Sports Centre |                            |

| Group D      |
|--------------|
| Kwun Tong    |
| Wan Chai     |
| Tuen Mun     |
| Kowloon City |
| Southern     |
|              |

|          |              |    | Group D      | Competitic                      | on                                               |                            |
|----------|--------------|----|--------------|---------------------------------|--------------------------------------------------|----------------------------|
| Match:07 | Kwun Tong    | VS | Wan Chai     | Match Time: 24/03/2019 07:00 PM | Venue: Yuen Long Sports Centre                   | Group D                    |
| Match:08 | Tuen Mun     | VS | Kowloon City | Match Time: 24/03/2019 07:00 PM | Venue: Yuen Long Sports Centre                   | The first place and second |
| Match:13 | Kwun Tong    | VS | Tuen Mun     | Match Time: 31/03/2019 03:00 PM | Venue: Pei Ho Street Sports Centre               | place teams                |
| Match:14 | Wan Chai     | VS | Southern     | Match Time: 31/03/2019 03:00 PM | Venue: Pei Ho Street Sports Centre               |                            |
| Match:21 | Southern     | VS | Kwun Tong    | Match Time: 07/04/2019 06:00 PM | Venue: Pei Ho Street Sports Centre               | First Place: Kowloon City  |
| Match:22 | Wan Chai     | VS | Kowloon City | Match Time: 07/04/2019 06:00 PM | Venue: Pei Ho Street Sports Centre               | Second Place: Kwun Tong    |
| Match:25 | Kowloon City | VS | Kwun Tong    | Match Time: 14/04/2019 12:00 PM | Venue: Osman Ramju Sadick Memorial Sports Centre |                            |
| Match:26 | Southern     | VS | Tuen Mun     | Match Time: 14/04/2019 12:00 PM | Venue: Osman Ramju Sadick Memorial Sports Centre |                            |
| Match:31 | Tuen Mun     | VS | Wan Chai     | Match Time: 01/05/2019 03:00 PM | Venue: Osman Ramju Sadick Memorial Sports Centre |                            |
| Match:32 | Kowloon City | VS | Southern     | Match Time: 01/05/2019 03:00 PM | Venue: Osman Ramju Sadick Memorial Sports Centre |                            |