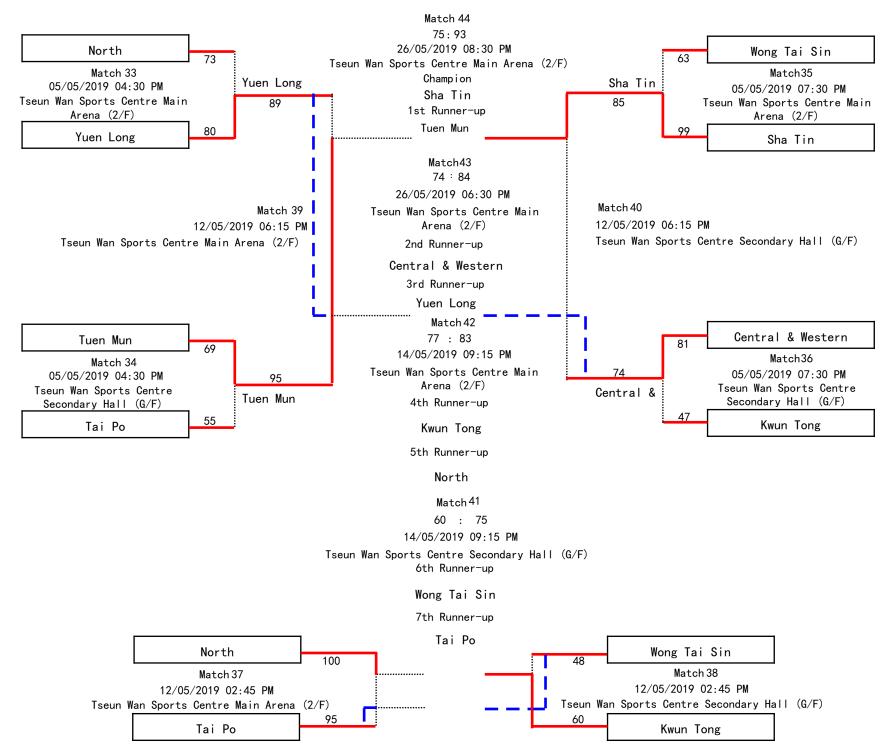

in | Match Time: 07/04/2019 07:30 PM | Venue: Pei Ho Street Sports Centre               | Second Place: Kwun Tong    |
| Match:25 | Wong Tai Sin | VS | Kwun Tong    | Match Time: 14/04/2019 01:30 PM | Venue: Osman Ramju Sadick Memorial Sports Centre |                            |
| Match:26 | Kowloon City | VS | Kwai Tsing   | Match Time: 14/04/2019 01:30 PM | Venue: Osman Ramju Sadick Memorial Sports Centre |                            |
| Match:31 | Kwai Tsing   | VS | Wan Chai     | Match Time: 01/05/2019 04:30 PM | Venue: Osman Ramju Sadick Memorial Sports Centre |                            |
| Match:32 | Wong Tai Sin | VS | Kowloon City | Match Time: 01/05/2019 04:30 PM | Venue: Osman Ramju Sadick Memorial Sports Centre |                            |

## Quarter-finals to the Final