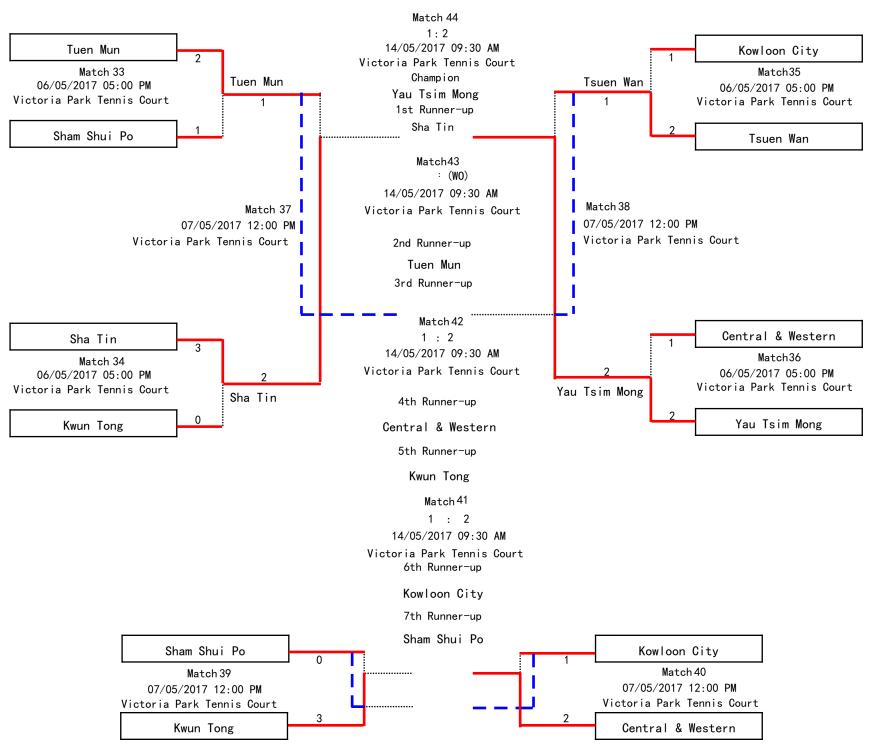

me: | 09/04/2017 03:30 PM | Venue: Tai Po Sports Ground - Squash and Tennis Centre |
| Match:29 | Wong Tai Sin      | VS | Central & Western | Match Time: | 22/04/2017 04:30 PM | Venue: Tai Po Sports Ground - Squash and Tennis Centre |
| Match:30 | Sham Shui Po      | VS | Wan Chai          | Match Time: | 22/04/2017 04:30 PM | Venue: Tai Po Sports Ground - Squash and Tennis Centre |
| Match:31 | Wan Chai          | VS | Southern          | Match Time: | 30/04/2017 03:30 PM | Venue: Quarry Bay Park Tennis Court                    |
| Match:32 | Wong Tai Sin      | VS | Sham Shui Po      | Match Time: | 30/04/2017 03:30 PM | Venue: Quarry Bay Park Tennis Court                    |

The first place and second place teams First Place: Central & Western

Group 4

Second Place: Sham Shui Po