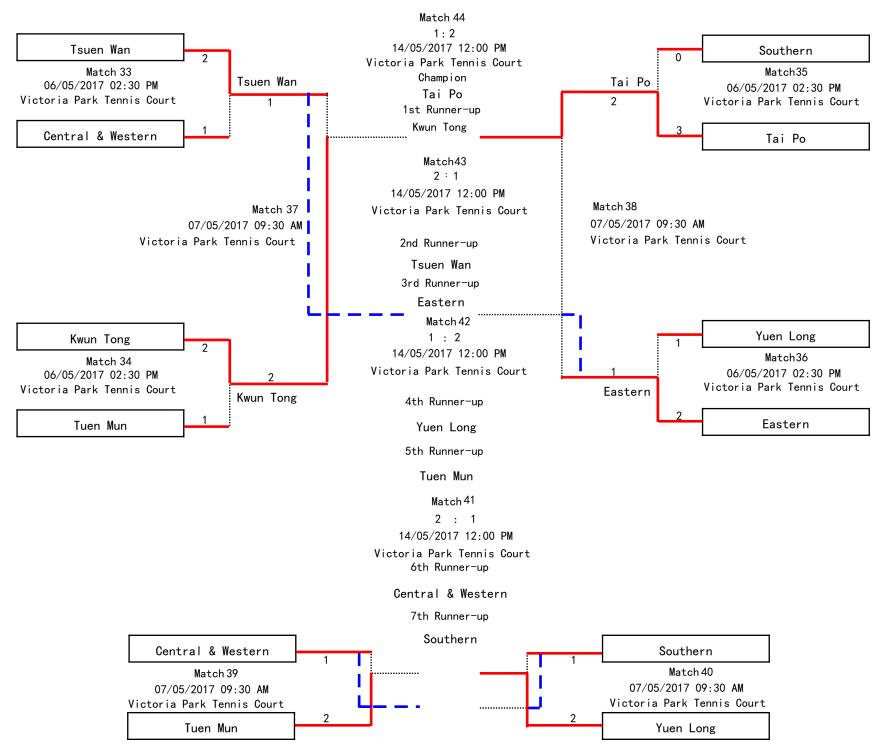

Group 1
The first place
and second
place teams

First Place: Kwun Tong
Second Place: Tai Po

| Group 2      |  |  |  |  |  |  |
|--------------|--|--|--|--|--|--|
| Eastern      |  |  |  |  |  |  |
| Tsuen Wan    |  |  |  |  |  |  |
| Wan Chai     |  |  |  |  |  |  |
| Wong Tai Sin |  |  |  |  |  |  |
| Sai Kung     |  |  |  |  |  |  |

| Group 3         |
|-----------------|
| The first place |
| and second      |
| place teams     |

and second place teams

First Place: Yuen Long

Second Place: Central & Western

| Group 4      |  |  |  |  |  |  |  |
|--------------|--|--|--|--|--|--|--|
| Kowloon City |  |  |  |  |  |  |  |
| Sha Tin      |  |  |  |  |  |  |  |
| Southern     |  |  |  |  |  |  |  |
| Kwai Tsing   |  |  |  |  |  |  |  |
| Tuen Mun     |  |  |  |  |  |  |  |

Group 4
The first place
and second
place teams

First Place: Southern
Second Place: Tuen Mun