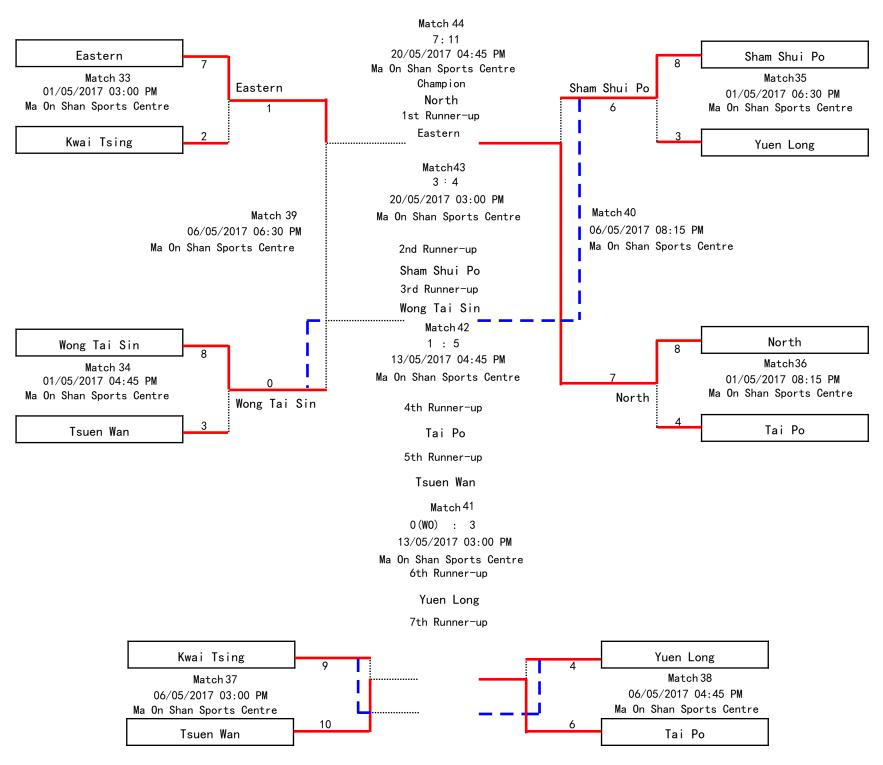

| Group 3   |
|-----------|
| Eastern   |
| Sai Kung  |
| Wan Chai  |
| Tsuen Wan |
| Wan Chai  |

|          |           |    | Group 3   | Competitio                      | n                               | Group 3                    |
|----------|-----------|----|-----------|---------------------------------|---------------------------------|----------------------------|
| Match:05 | Eastern   | VS | Sai Kung  | Match Time: 30/03/2017 08:00 PM | Venue: Sha Tsui Road Playground | The first place and second |
| Match:06 | Wan Chai  | VS | Tsuen Wan | Match Time: 30/03/2017 08:00 PM | Venue: Sha Tsui Road Playground | place teams                |
| Match:13 | Eastern   | VS | Wan Chai  | Match Time: 01/04/2017 05:00 PM | Venue: Sha Tsui Road Playground |                            |
| Match:14 | Sai Kung  | VS | Tsuen Wan | Match Time: 01/04/2017 05:00 PM | Venue: Sha Tsui Road Playground | First Place: Eastern       |
| Match:21 | Tsuen Wan | VS | Eastern   | Match Time: 06/04/2017 08:00 PM | Venue: Sha Tsui Road Playground | Second Place: Tsuen Wan    |
| Match:22 | Sai Kung  | VS | Wan Chai  | Match Time: 06/04/2017 08:00 PM | Venue: Sha Tsui Road Playground |                            |

| Group 4      |
|--------------|
| North        |
| Yuen Long    |
| Kwun Tong    |
| Kowloon City |
| Sha Tin      |
|              |

|          |              |    | Group 4      |             | Competitio          | on                                          |          |                               |
|----------|--------------|----|--------------|-------------|---------------------|---------------------------------------------|----------|-------------------------------|
| Match:07 | North        | VS | Yuen Long    | Match Time: | 30/03/2017 09:00 PM | Venue: Sha Tsui Road Playground             |          | Group 4                       |
| Match:08 | Kwun Tong    | VS | Kowloon City | Match Time: | 30/03/2017 09:00 PM | Venue: Sha Tsui Road Playground             |          | The first place<br>and second |
| Match:15 | North        | VS | Kwun Tong    | Match Time: | 01/04/2017 06:00 PM | Venue: Sha Tsui Road Playground             |          | place teams                   |
| Match:16 | Yuen Long    | VS | Sha Tin      | Match Time: | 01/04/2017 06:00 PM | Venue: Sha Tsui Road Playground             |          |                               |
| Match:23 | Sha Tin      | VS | North        | Match Time: | 06/04/2017 09:00 PM | Venue: Sha Tsui Road Playground             | First Pl | ace: North                    |
| Match:24 | Yuen Long    | VS | Kowloon City | Match Time: | 06/04/2017 09:00 PM | Venue: Sha Tsui Road Playground             | Second P | lace: Yuen Long               |
| Match:27 | Kowloon City | VS | North        | Match Time: | 12/04/2017 09:00 PM | Venue: Kwai Chung Hing Fong Road Playground |          |                               |
| Match:28 | Sha Tin      | VS | Kwun Tong    | Match Time: | 12/04/2017 09:00 PM | Venue: Kwai Chung Hing Fong Road Playground |          |                               |
| Match:31 | Kwun Tong    | VS | Yuen Long    | Match Time: | 26/04/2017 09:00 PM | Venue: Kwai Chung Hing Fong Road Playground |          |                               |
| Match:32 | Kowloon City | VS | Sha Tin      | Match Time: | 26/04/2017 09:00 PM | Venue: Kwai Chung Hing Fong Road Playground |          |                               |