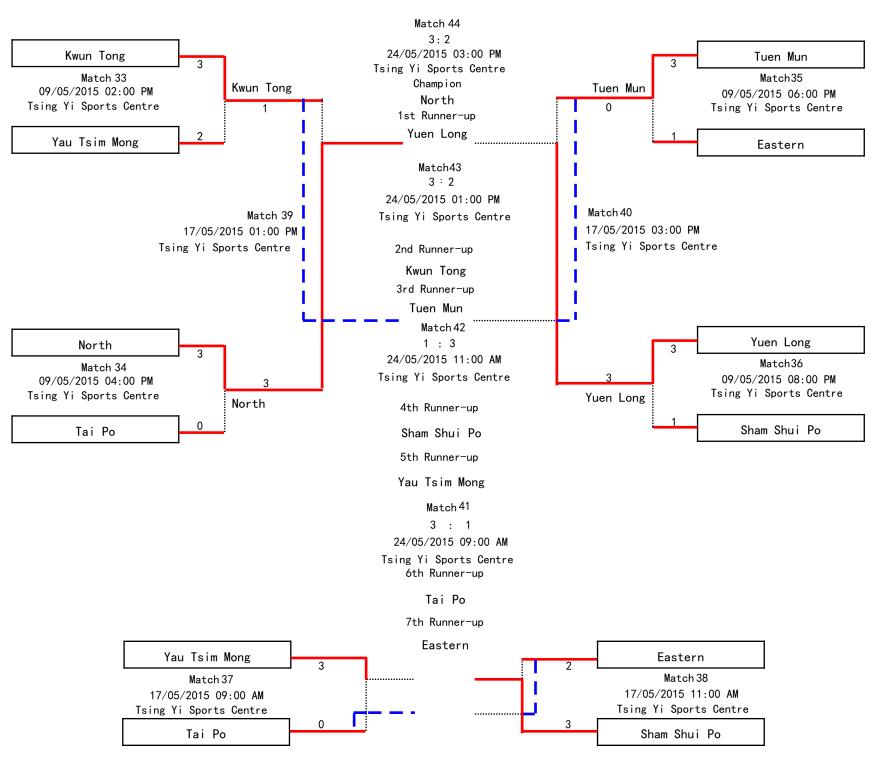

st Place: Kwun Tong        |
| Match:28 | Wan Chai   | VS | Kwai Tsing | Match Time: 26/04/2015 06:30 PM | Venue: Po Kong Village Road Sports Centre | Second Place: Tai Po          |
| Match:29 | Kwai Tsing | VS | Southern   | Match Time: 01/05/2015 03:00 PM | Venue: Tsuen Wan West Sports Centre       |                               |
| Match:30 | Tai Po     | VS | Kwun Tong  | Match Time: 01/05/2015 04:30 PM | Venue: Tsuen Wan West Sports Centre       |                               |
| Match:31 | Kwun Tong  | VS | Wan Chai   | Match Time: 03/05/2015 12:00 PM | Venue: Po Kong Village Road Sports Centre |                               |
| Match:32 | Kwai Tsing | VS | Tai Po     | Match Time: 03/05/2015 01:30 PM | Venue: Po Kong Village Road Sports Centre |                               |