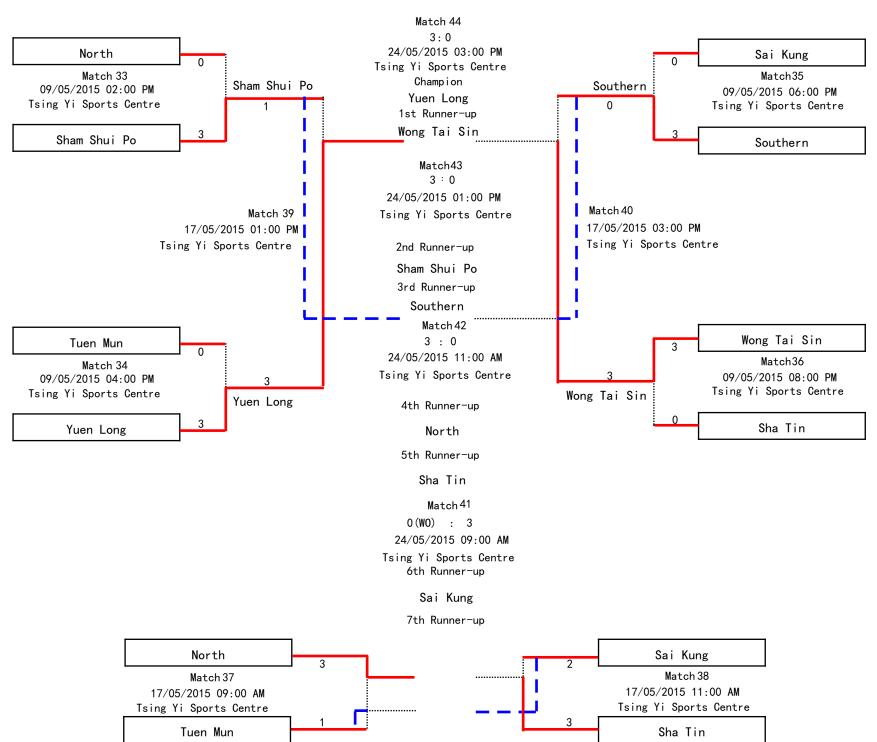

28 | Wan Chai     | VS | Eastern      | Match Time: 26/04/2015 06:30 PM | Venue: Po Kong Village Road Sports Centre | Second Place: Sham Shui Po |
| Match:29 | Eastern      | VS | Sham Shui Po | Match Time: 01/05/2015 03:00 PM | Venue: Tsuen Wan West Sports Centre       |                            |
| Match:30 | Kwun Tong    | VS | Tuen Mun     | Match Time: 01/05/2015 04:30 PM | Venue: Tsuen Wan West Sports Centre       |                            |
| Match:31 | Tuen Mun     | VS | Wan Chai     | Match Time: 03/05/2015 12:00 PM | Venue: Po Kong Village Road Sports Centre |                            |
| Match:32 | Eastern      | VS | Kwun Tong    | Match Time: 03/05/2015 01:30 PM | Venue: Po Kong Village Road Sports Centre |                            |

## Quarter-finals to the Final