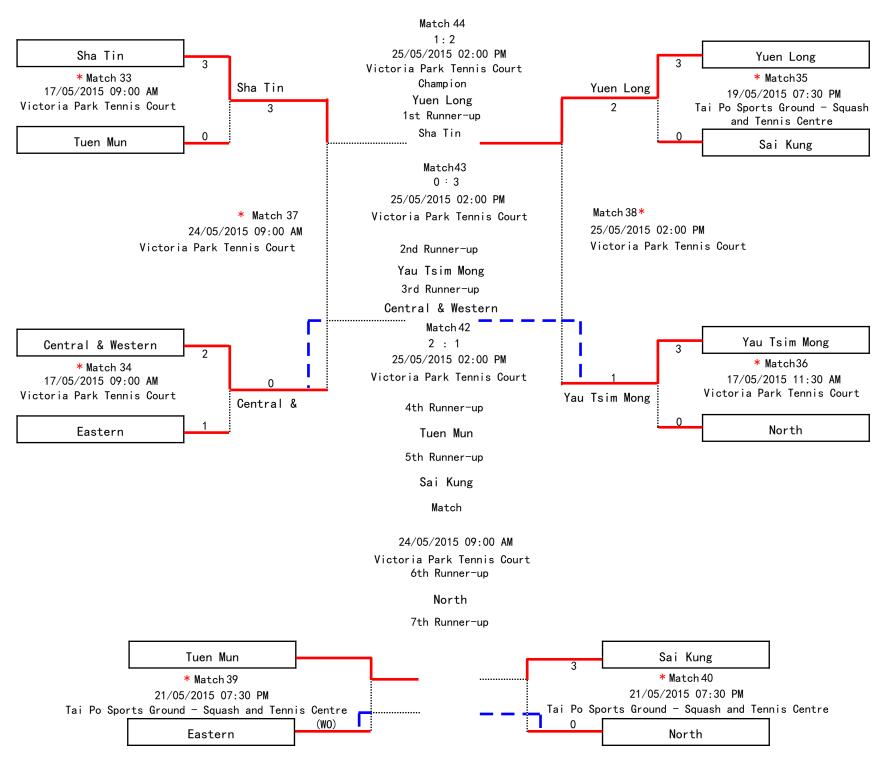

3:00 PM | Venue: Tai Po Sports Ground - Squash and Tennis Centre | Second Place: Eastern         |
| Match:29   | Kwun Tong     | VS | Tai Po        | Match Time: 03/05/2015 11:00 AM | Venue: Shek Kip Mei Park (Stage II) Tennis Court       |                               |
| Match:30   | Yau Tsim Mong | VS | Eastern       | Match Time: 03/05/2015 11:00 AM | Venue: Shek Kip Mei Park (Stage II) Tennis Court       | ]                             |
| Match:31 * | Eastern       | VS | Kowloon City  | Match Time: 13/05/2015 07:30 PM | Venue: Shek Kip Mei Park (Stage II) Tennis Court       | ]                             |
| Match:32 * | Kwun Tong     | VS | Yau Tsim Mong | Match Time: 13/05/2015 07:30 PM | Venue: Shek Kip Mei Park (Stage II) Tennis Court       | ]                             |