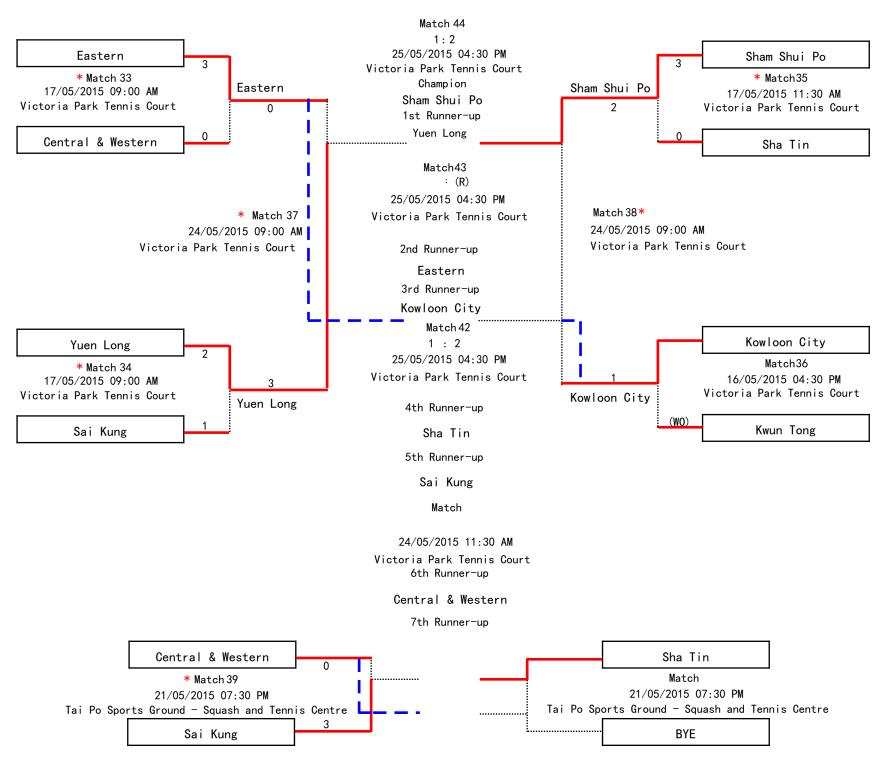

3:00 PM | Venue: Tai Po Sports Ground - Squash and Tennis Centre | Second Place: Sai Kung        |
| Match:29   | Yau Tsim Mong | VS | Eastern       | Match Time: 03/05/2015 11:00 AM | Venue: Shek Kip Mei Park (Stage II) Tennis Court       |                               |
| Match:30   | Kwai Tsing    | VS | Sai Kung      | Match Time: 03/05/2015 11:00 AM | Venue: Shek Kip Mei Park (Stage II) Tennis Court       |                               |
| Match:31 * | Sai Kung      | VS | North         | Match Time: 13/05/2015 07:30 PM | Venue: Shek Kip Mei Park (Stage II) Tennis Court       | ]                             |
| Match:32 * | Yau Tsim Mong | VS | Kwai Tsing    | Match Time: 13/05/2015 07:30 PM | Venue: Shek Kip Mei Park (Stage II) Tennis Court       |                               |