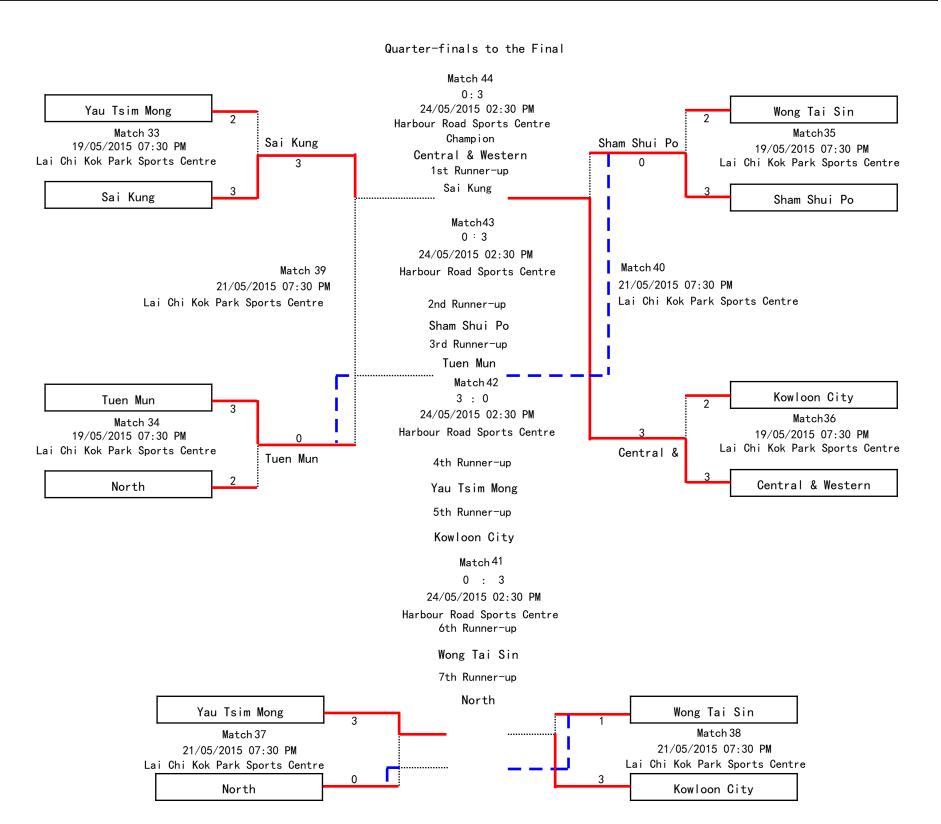

First Place: Yau Tsim Mong Second Place: Sham Shui Po

Group 3 The first place

> and second place teams

| Group 4      |
|--------------|
| Yuen Long    |
| Wong Tai Sin |
| Sai Kung     |
| Kwun Tong    |
| Sha Tin      |