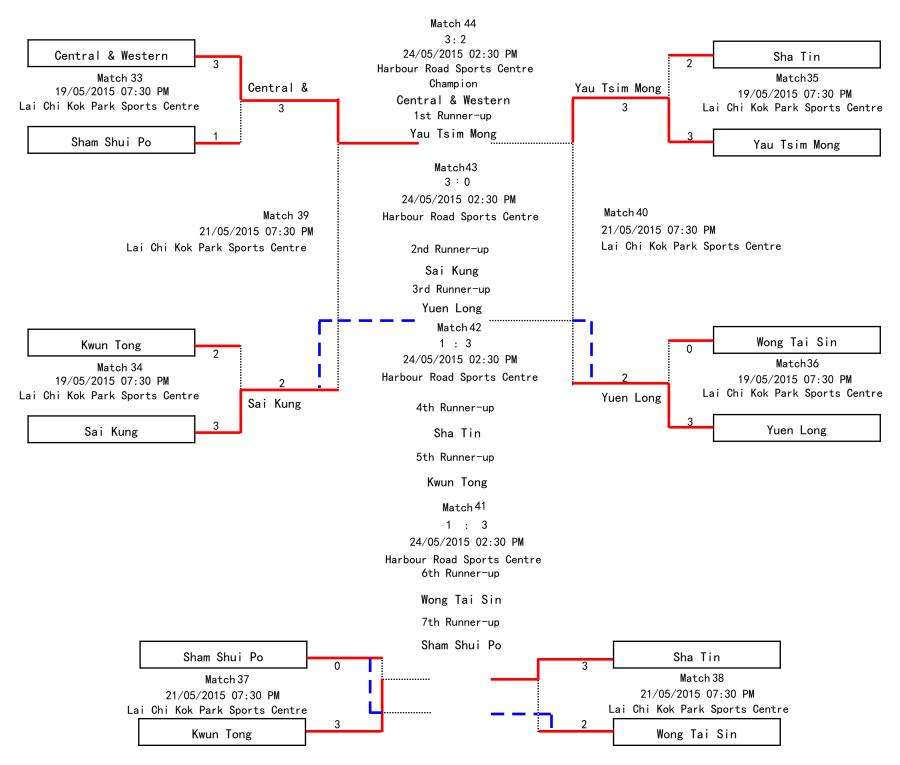

Group 1 Central & Western Wan Chai Islands Yau Tsim Mong

|        |          |                   |    | Group 1       |             | Competiti           | on                                    |        | Group 1                    |   |
|--------|----------|-------------------|----|---------------|-------------|---------------------|---------------------------------------|--------|----------------------------|---|
| estern | Match:09 | Central & Western | VS | Wan Chai      | Match Time: | 19/04/2015 02:30 PM | Venue: Kwun Chung Sports Centre       |        | The first place and second |   |
| i      | Match:11 | lslands           | VS | Yau Tsim Mong | Match Time: | 19/04/2015 02:30 PM | Venue: Kwun Chung Sports Centre       |        | place teams                |   |
| 5      | Match:14 | Central & Western | VS | lslands       | Match Time: | 21/04/2015 07:30 PM | Venue: Kwun Chung Sports Centre       |        |                            |   |
| long   | Match:16 | Wan Chai          | VS | Yau Tsim Mong | Match Time: | 21/04/2015 07:30 PM | Venue: Kwun Chung Sports Centre       | First  |                            |   |
|        | Match:25 | Central & Western | VS | Yau Tsim Mong | Match Time: | 08/05/2015 07:30 PM | Venue: Lai Chi Kok Park Sports Centre | Second | Place: Yau Tsim Mon        | g |
|        | Match:26 | Wan Chai          | VS | lslands       | Match Time: | 08/05/2015 07:30 PM | Venue: Lai Chi Kok Park Sports Centre |        |                            |   |

| Group 2      |
|--------------|
| Wong Tai Sin |
| North        |
| Kwai Tsing   |
| Sai Kung     |
| Tai Po       |
|              |

|          |              |    | Group 2    | Competitio                      | n                                     | Group 2                    |
|----------|--------------|----|------------|---------------------------------|---------------------------------------|----------------------------|
| Match:01 | Wong Tai Sin | VS | North      | Match Time: 19/04/2015 09:00 AM | Venue: Kwun Chung Sports Centre       | The first place            |
| Match:03 | Sai Kung     | VS | Tai Po     | Match Time: 19/04/2015 09:00 AM | Venue: Kwun Chung Sports Centre       | and second<br>place teams  |
| Match:06 | Wong Tai Sin | VS | Tai Po     | Match Time: 19/04/2015 11:30 AM | Venue: Kwun Chung Sports Centre       |                            |
| Match:08 | Kwai Tsing   | VS | Sai Kung   | Match Time: 19/04/2015 11:30 AM | Venue: Kwun Chung Sports Centre       | First Place: Sai Kung      |
| Match:17 | North        | VS | Sai Kung   | Match Time: 28/04/2015 07:30 PM | Venue: Kwun Chung Sports Centre       | Second Place: Wong Tai Sin |
| Match:19 | Kwai Tsing   | VS | Tai Po     | Match Time: 28/04/2015 07:30 PM | Venue: Kwun Chung Sports Centre       |                            |
| Match:22 | Wong Tai Sin | VS | Kwai Tsing | Match Time: 28/04/2015 09:00 PM | Venue: Kwun Chung Sports Centre       |                            |
| Match:24 | North        | VS | Tai Po     | Match Time: 28/04/2015 09:00 PM | Venue: Kwun Chung Sports Centre       |                            |
| Match:27 | Wong Tai Sin | VS | Sai Kung   | Match Time: 08/05/2015 07:30 PM | Venue: Lai Chi Kok Park Sports Centre |                            |
| Match:28 | North        | VS | Kwai Tsing | Match Time: 08/05/2015 07:30 PM | Venue: Lai Chi Kok Park Sports Centre |                            |

| Group 3      |
|--------------|
| Kowloon City |
| Kwun Tong    |
| Eastern      |
| Yuen Long    |
|              |

|          |              |    | Group 3   | Competitio                      | n                                     | Group 3                    |
|----------|--------------|----|-----------|---------------------------------|---------------------------------------|----------------------------|
| Match:10 | Kowloon City | VS | Kwun Tong | Match Time: 19/04/2015 02:30 PM | Venue: Kwun Chung Sports Centre       | The first place and second |
| Match:12 | Eastern      | VS | Yuen Long | Match Time: 19/04/2015 02:30 PM | Venue: Kwun Chung Sports Centre       | place teams                |
| Match:13 | Kowloon City | VS | Eastern   | Match Time: 21/04/2015 07:30 PM | Venue: Kwun Chung Sports Centre       |                            |
| Match:15 | Kwun Tong    | VS | Yuen Long | Match Time: 21/04/2015 07:30 PM | Venue: Kwun Chung Sports Centre       | First Place: Yuen Long     |
| Match:29 | Kowloon City | VS | Yuen Long | Match Time: 08/05/2015 07:30 PM | Venue: Lai Chi Kok Park Sports Centre | Second Place: Kwun Tong    |
| Match:30 | Kwun Tong    | VS | Eastern   | Match Time: 08/05/2015 07:30 PM | Venue: Lai Chi Kok Park Sports Centre |                            |

| Group 4      |
|--------------|
| Sha Tin      |
| Sham Shui Po |
| Southern     |
| Tsuen Wan    |
| Tuen Mun     |
|              |

|          |              |    | Group 4      | Compe                        | etition                                  |                            |
|----------|--------------|----|--------------|------------------------------|------------------------------------------|----------------------------|
| Match:02 | Sha Tin      | VS | Sham Shui Po | Match Time: 19/04/2015 09:00 | AM Venue: Kwun Chung Sports Centre       | Group 4                    |
| Match:04 | Tsuen Wan    | VS | Tuen Mun     | Match Time: 19/04/2015 09:00 | AM Venue: Kwun Chung Sports Centre       | The first place and second |
| Match:05 | Sha Tin      | VS | Tuen Mun     | Match Time: 19/04/2015 11:30 | AM Venue: Kwun Chung Sports Centre       | place teams                |
| Match:07 | Southern     | VS | Tsuen Wan    | Match Time: 19/04/2015 11:30 | AM Venue: Kwun Chung Sports Centre       |                            |
| Match:18 | Sham Shui Po | VS | Tsuen Wan    | Match Time: 28/04/2015 07:30 | PM Venue: Kwun Chung Sports Centre       | First Place: Sha Tin       |
| Match:20 | Southern     | VS | Tuen Mun     | Match Time: 28/04/2015 07:30 | PM Venue: Kwun Chung Sports Centre       | Second Place: Sham Shui Po |
| Match:21 | Sha Tin      | VS | Southern     | Match Time: 28/04/2015 09:00 | PM Venue: Kwun Chung Sports Centre       |                            |
| Match:23 | Sham Shui Po | VS | Tuen Mun     | Match Time: 28/04/2015 09:00 | PM Venue: Kwun Chung Sports Centre       |                            |
| Match:31 | Sha Tin      | VS | Tsuen Wan    | Match Time: 08/05/2015 07:30 | PM Venue: Lai Chi Kok Park Sports Centre |                            |
| Match:32 | Sham Shui Po | VS | Southern     | Match Time: 08/05/2015 07:30 | PM Venue: Lai Chi Kok Park Sports Centre |                            |