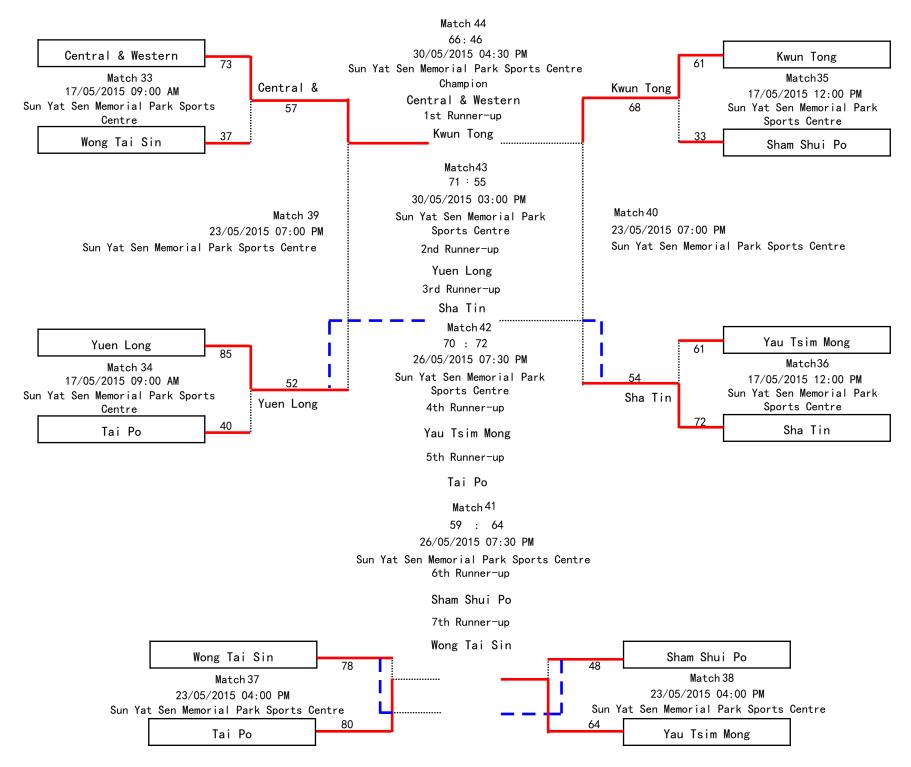

| VS | Wan Chai      | Match Time: 01/05/2015 03:00 PM | Venue: Tseung Kwan O Sports Centre               | Second Place: Wong Tai Sin |
| Match:27 | Wan Chai      | VS | Yau Tsim Mong | Match Time: 03/05/2015 03:00 PM | Venue: Osman Ramju Sadick Memorial Sports Centre |                            |
| Match:28 | Kwai Tsing    | VS | Wong Tai Sin  | Match Time: 03/05/2015 03:00 PM | Venue: Osman Ramju Sadick Memorial Sports Centre |                            |
| Match:31 | Wong Tai Sin  | VS | lslands       | Match Time: 09/05/2015 07:00 PM | Venue: Tseung Kwan O Sports Centre               |                            |
| Match:32 | Wan Chai      | VS | Kwai Tsing    | Match Time: 09/05/2015 07:00 PM | Venue: Tseung Kwan O Sports Centre               |                            |



\* Remarks:The match is rescheduled due to inclement weather.