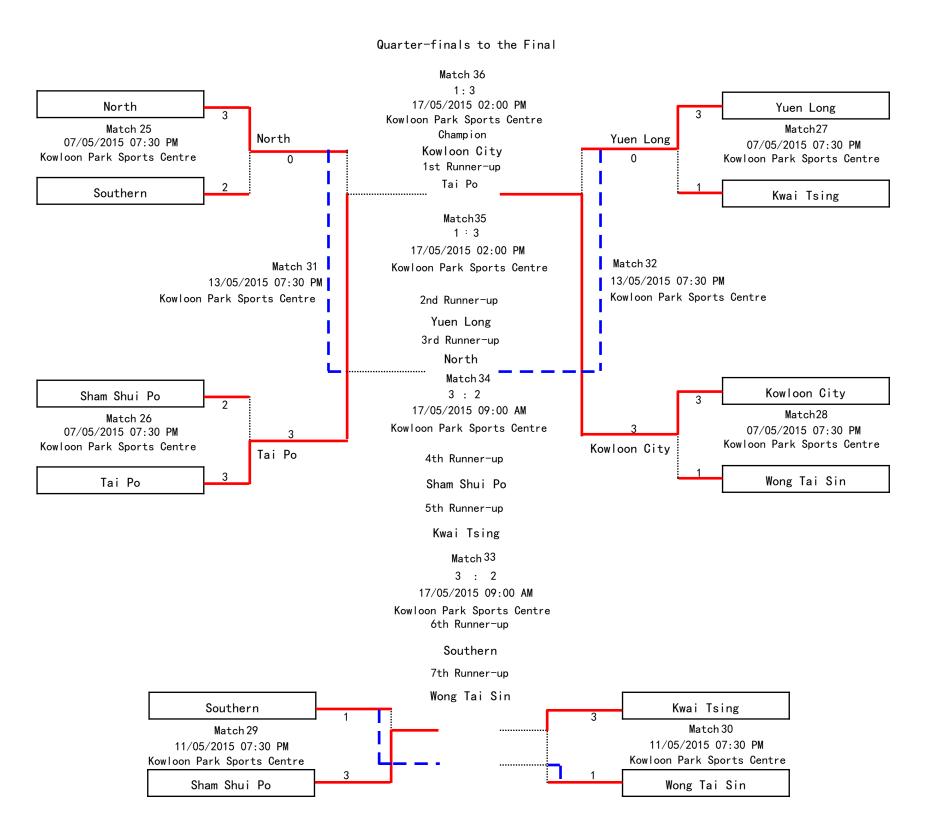

Wan | VS | North        | Match Time: | 19/04/2015 02:00 PM | Venue: Kowloon Park Sports Centre |  |
| Match:20 | Sha Tin   | VS | Wong Tai Sin | Match Time: | 19/04/2015 02:00 PM | Venue: Kowloon Park Sports Centre |  |
| Match:21 | Tsuen Wan | VS | Sha Tin      | Match Time: | 01/05/2015 02:00 PM | Venue: Kowloon Park Sports Centre |  |
| Match:22 | North     | VS | Wong Tai Sin | Match Time: | 01/05/2015 02:00 PM | Venue: Kowloon Park Sports Centre |  |
| Match:23 | Tsuen Wan | VS | Wong Tai Sin | Match Time: | 05/05/2015 07:30 PM | Venue: Kowloon Park Sports Centre |  |
| Match:24 | North     | VS | Sha Tin      | Match Time: | 05/05/2015 07:30 PM | Venue: Kowloon Park Sports Centre |  |

and second place teams

First Place: North

Group 4
The first place

Second Place: Wong Tai Sin