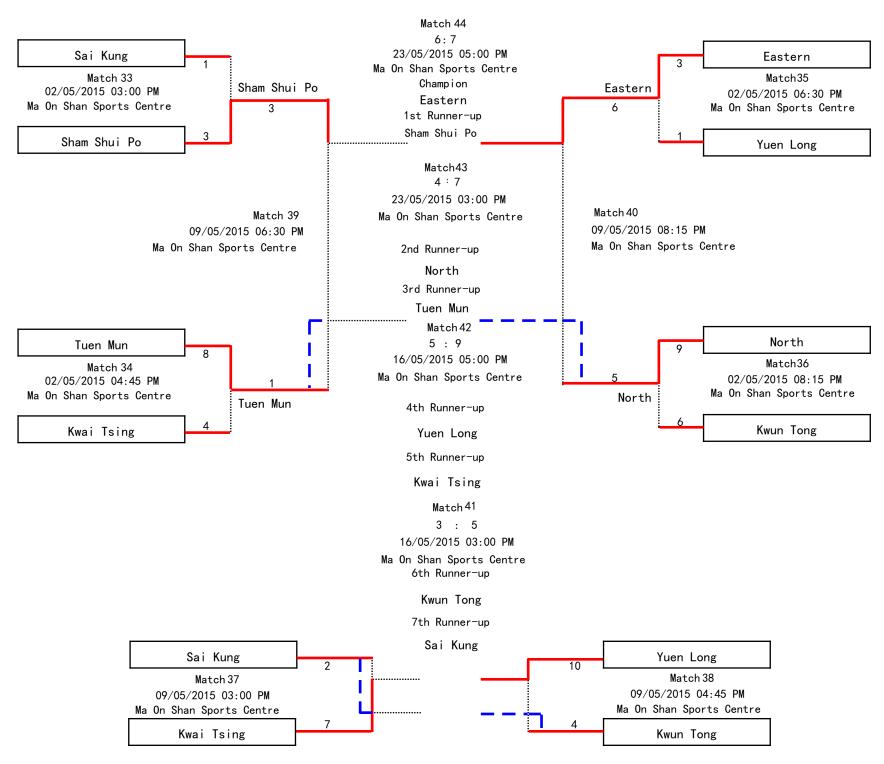

|      |          |                   |    | Group 1           | Competition                     | n                               | Group 1                    |  |  |
|------|----------|-------------------|----|-------------------|---------------------------------|---------------------------------|----------------------------|--|--|
| Po   | Match:03 | Sham Shui Po      | VS | Tsuen Wan         | Match Time: 14/04/2015 08:00 PM | Venue: Sha Tsui Road Playground | The first place and second |  |  |
|      | Match:04 | North             | VS | Central & Western | Match Time: 14/04/2015 09:00 PM | Venue: Sha Tsui Road Playground | place teams                |  |  |
| ı    | Match:05 | Central & Western | VS | Sham Shui Po      | Match Time: 18/04/2015 03:00 PM | Venue: Kwai Chung Sports Ground |                            |  |  |
| tern | Match:06 | North             | VS | Tsuen Wan         | Match Time: 18/04/2015 04:00 PM | Venue: Kwai Chung Sports Ground | First Place: North         |  |  |
|      | Match:01 | * Sham Shui Po    | VS | North             | Match Time: 24/04/2015 08:00 PM | Venue: Sha Tsui Road Playground | Second Place: Sham Shu     |  |  |
|      | Match:02 | * Tsuen Wan       | VS | Central & Western | Match Time: 24/04/2015 09:00 PM | Venue: Sha Tsui Road Playground |                            |  |  |

| Group 2      |
|--------------|
| Wong Tai Sin |
| Kwai Tsing   |
| lslands      |
| Kowloon City |
| Sai Kung     |
|              |

|            |              |    | Group 2      | Competitio                      | n                               | Group 2                   |
|------------|--------------|----|--------------|---------------------------------|---------------------------------|---------------------------|
| Match:09   | Wong Tai Sin | VS | lslands      | Match Time: 14/04/2015 08:00 PM | Venue: Sha Tsui Road Playground | The first place           |
| Match:10   | Sai Kung     | VS | Kwai Tsing   | Match Time: 14/04/2015 09:00 PM | Venue: Sha Tsui Road Playground | and second<br>place teams |
| Match:11   | Sai Kung     | VS | Wong Tai Sin | Match Time: 18/04/2015 03:00 PM | Venue: Kwai Chung Sports Ground |                           |
| Match:12   | Kwai Tsing   | VS | Kowloon City | Match Time: 18/04/2015 04:00 PM | Venue: Kwai Chung Sports Ground | First Place: Sai Kung     |
| Match:07 * | Wong Tai Sin | VS | Kwai Tsing   | Match Time: 20/04/2015 08:00 PM | Venue: Sha Tsui Road Playground | Second Place: Kwai Tsing  |
| Match:08 * | lslands      | VS | Kowloon City | Match Time: 20/04/2015 09:00 PM | Venue: Sha Tsui Road Playground |                           |
| Match:13   | Kowloon City | VS | Wong Tai Sin | Match Time: 21/04/2015 08:00 PM | Venue: Kwai Chung Sports Ground |                           |
| Match:14   | lslands      | VS | Sai Kung     | Match Time: 21/04/2015 09:00 PM | Venue: Kwai Chung Sports Ground |                           |
| Match:15   | Kwai Tsing   | VS | lslands      | Match Time: 23/04/2015 08:00 PM | Venue: Kwai Chung Sports Ground |                           |
| Match:16   | Kowloon City | VS | Sai Kung     | Match Time: 23/04/2015 09:00 PM | Venue: Kwai Chung Sports Ground |                           |

| Group 3   |
|-----------|
| Yuen Long |
| Sha Tin   |
| Tuen Mun  |
| Tai Po    |
|           |

|     |            |           |    | Group 3   | Competition                     | n                               | Group 3                    |
|-----|------------|-----------|----|-----------|---------------------------------|---------------------------------|----------------------------|
|     | Match:19   | Yuen Long | VS | Tuen Mun  | Match Time: 16/04/2015 08:00 PM | Venue: Sha Tsui Road Playground | The first place and second |
| ] [ | Match:20   | Sha Tin   | VS | Tai Po    | Match Time: 16/04/2015 09:00 PM | Venue: Sha Tsui Road Playground | place teams                |
| ] [ | Match:21   | Tai Po    | VS | Yuen Long | Match Time: 18/04/2015 05:00 PM | Venue: Kwai Chung Sports Ground |                            |
| ] [ | Match:22   | Sha Tin   | VS | Tuen Mun  | Match Time: 18/04/2015 06:00 PM | Venue: Kwai Chung Sports Ground | First Place: Tuen Mun      |
| . [ | Match:17 * | Yuen Long | VS | Sha Tin   | Match Time: 24/04/2015 08:00 PM | Venue: Sha Tsui Road Playground | Second Place: Yuen Long    |
| ſ   | Match:18 * | Tuen Mun  | VS | Tai Po    | Match Time: 24/04/2015 09:00 PM | Venue: Sha Tsui Road Playground |                            |

| Group 4       |
|---------------|
| Eastern       |
| Yau Tsim Mong |
| Southern      |
| Wan Chai      |
| Kwun Tong     |
|               |

|            |               |    | Group 4       | Competitio                      | n                               |                            |
|------------|---------------|----|---------------|---------------------------------|---------------------------------|----------------------------|
| Match:25   | Eastern       | VS | Southern      | Match Time: 16/04/2015 08:00 PM | Venue: Sha Tsui Road Playground | Group 4                    |
| Match:26   | Kwun Tong     | VS | Yau Tsim Mong | Match Time: 16/04/2015 09:00 PM | Venue: Sha Tsui Road Playground | The first place and second |
| Match:27   | Kwun Tong     | VS | Eastern       | Match Time: 18/04/2015 05:00 PM | Venue: Kwai Chung Sports Ground | place teams                |
| Match:28   | Yau Tsim Mong | VS | Wan Chai      | Match Time: 18/04/2015 06:00 PM | Venue: Kwai Chung Sports Ground |                            |
| Match:23 * | Eastern       | VS | Yau Tsim Mong | Match Time: 20/04/2015 08:00 PM | Venue: Sha Tsui Road Playground | First Place: Eastern       |
| Match:24 * | Southern      | VS | Wan Chai      | Match Time: 20/04/2015 09:00 PM | Venue: Sha Tsui Road Playground | Second Place: Kwun Tong    |
| Match:29   | Wan Chai      | VS | Eastern       | Match Time: 21/04/2015 08:00 PM | Venue: Kwai Chung Sports Ground |                            |
| Match:30   | Southern      | VS | Kwun Tong     | Match Time: 21/04/2015 09:00 PM | Venue: Kwai Chung Sports Ground |                            |
| Match:31   | Yau Tsim Mong | VS | Southern      | Match Time: 23/04/2015 08:00 PM | Venue: Kwai Chung Sports Ground |                            |
| Match:32   | Wan Chai      | VS | Kwun Tong     | Match Time: 23/04/2015 09:00 PM | Venue: Kwai Chung Sports Ground |                            |