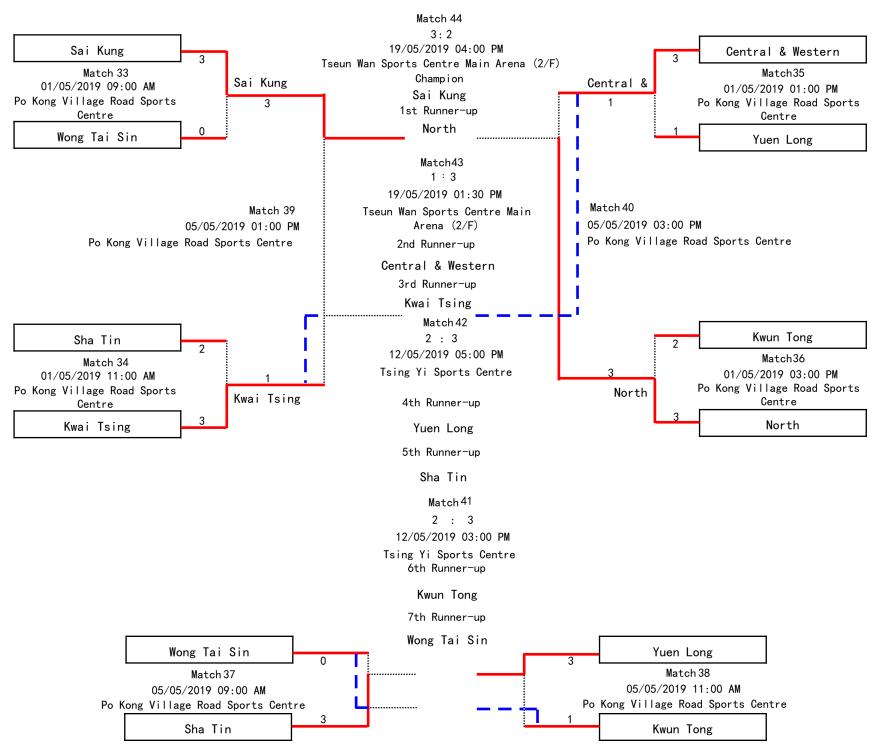

|
| Match:29 | Yau Tsim Mong       | VS | Yuen Long     | Match Time: | 07/04/2019 12:00 PM | Venue: Ping Shan Tin Shui Wai Sports Centre         |            |                            |
| Match:30 | Southern            | VS | Kwun Tong     | Match Time: | 07/04/2019 01:30 PM | Venue: Ping Shan Tin Shui Wai Sports Centre         |            |                            |
| Match:31 | Kwun Tong           | VS | Islands       | Match Time: | 14/04/2019 03:00 PM | Venue: Po Kong Village Road Sports Centre           |            |                            |
| Match:32 | Yau Tsim Mong       | VS | Southern      | Match Time: | 14/04/2019 04:30 PM | Venue: Po Kong Village Road Sports Centre           |            |                            |

## Quarter-finals to the Final