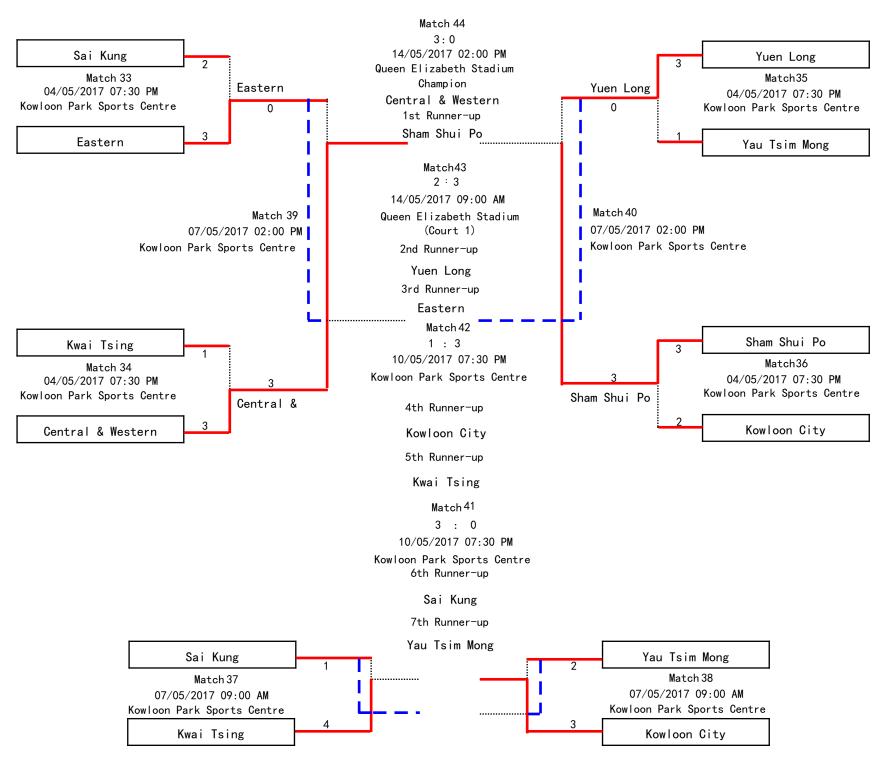

:00 PM | Venue: Kowloon Park Sports Centre | First Place: Kwai Tsing    |
| Match:24 | Sha Tin    | VS | Kowloon City | Match Time: 08/04/2017 07:00 PM | Venue: Kowloon Park Sports Centre | Second Place: Kowloon City |
| Match:27 | Sha Tin    | VS | Kwai Tsing   | Match Time: 29/04/2017 02:00 PM | Venue: Kowloon Park Sports Centre |                            |
| Match:28 | Kwun Tong  | VS | Kowloon City | Match Time: 29/04/2017 02:00 PM | Venue: Kowloon Park Sports Centre |                            |
| Match:31 | North      | VS | Sha Tin      | Match Time: 01/05/2017 09:00 AM | Venue: Kowloon Park Sports Centre |                            |
| Match:32 | Kwai Tsing | VS | Kwun Tong    | Match Time: 01/05/2017 09:00 AM | Venue: Kowloon Park Sports Centre |                            |



\* Remarks:The match is rescheduled due to inclement weather.